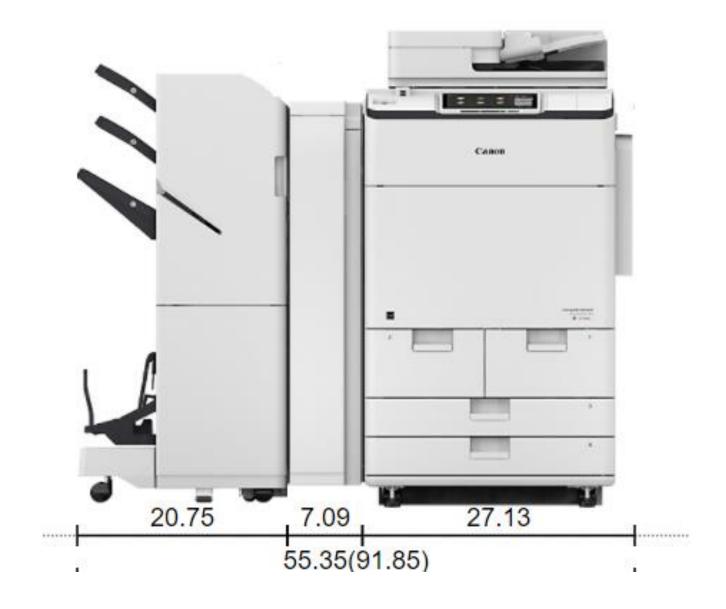

4 007 00          | 38,000 BW &                           | 4,282  | 2,325   | 0.0122              | 0.000                     |                   | ¢1 997 00  |
| Teachers Workroom | Canon | IR 6555i  | \$ 1,887.90       | 3,000 CLR                             | 20,852 | 0       | 0.0122              | 0.098                     | \$ -              | \$1,887.90 |
|                   |       |           |                   |                                       | 25,134 | 2,325   |                     |                           |                   | \$1,887.90 |



# Canon C7765i Features & Specs

- 10.1" Touchscreen Control Panel
- Prints at 65 PPM
- Scans up to 270 IPM
- Blank Page Removal
- DOD Defense HDD Encryption
- Mobile Printing
- Best In Class (Buyer Lab)
- Intuitive Interface



# Recommendation 1 Costs: (New Equipment)

# Lease/MA payment: \$1,554.76 (63 Months)

- Includes:
- Canon C7765i (QTY 2)
  - 25,000 BW images per month on MFP's:
  - 3,000 CLR images per month on MFP's:

• MFP's: BW Overages \$.009; CLR Overages \$.059

Current Expense: \$1,887.90

Proposed: \$1,554.76

Monthly Savings: \$333.14

Annual Savings: \$3,997.68

# Recommendation 2 Costs: (Refinance Equipment)

Lease/MA payment: \$1,685.39 (39 Months-2 Year Extension)

- Includes:
- Canon C7765i (QTY 2)
  - 25,000 BW images per month on MFP's:
  - 2,500 CLR images per month on MFP's:

• MFP's: BW Overages \$.0125; CLR Overages \$.095

Current Expense: \$1,887.90

Proposed: \$1,685.39

Monthly Savings: \$202.51

Annual Savings: \$2,430.12

# **UniFLOW Features & Costs**

- UniFLOW Express Soft