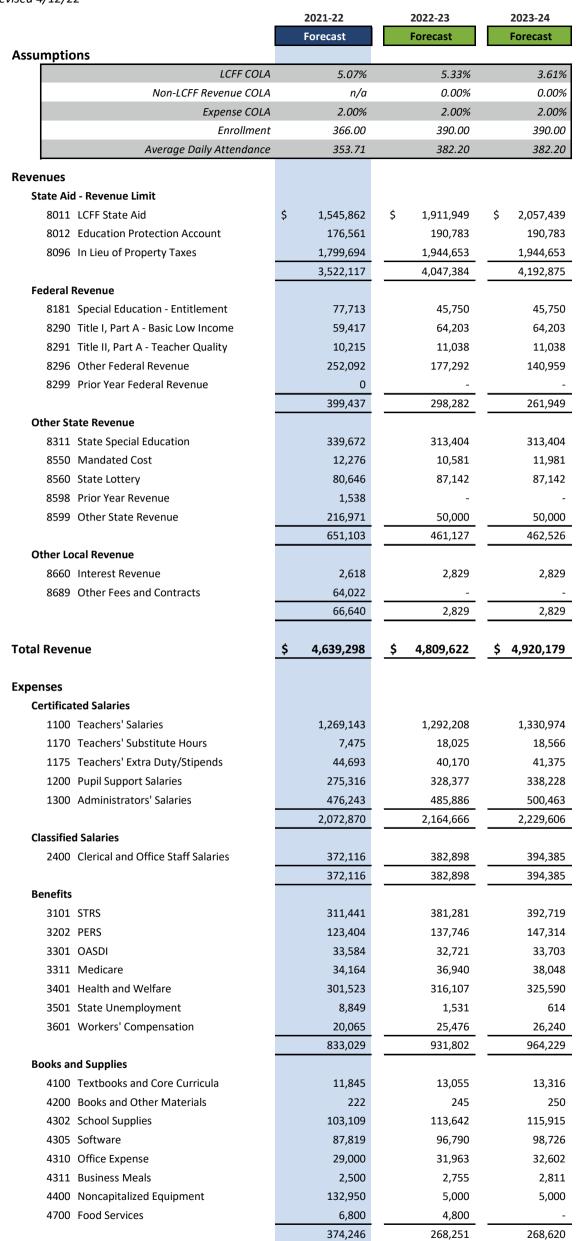

#### Monthly Cash Flow/Forecast FY21-22

Revised 4/12/22

ADA = 353.71Year-End **Annual** Revised Favorable / Jul-21 Oct-21 Dec-21 Jan-22 Feb-22 Mar-22 Aug-21 Sep-21 Nov-21 Apr-22 May-22 Jun-22 Accruals **Budget Total** (Unfav.) **Forecast** ADA = 358.68Revenues State Aid - Revenue Limit 8011 LCFF State Aid 86,875 86,875 156,375 156,375 156,375 156,375 156,375 230,660 115,330 115,330 128,917 1,545,862 1,461,076 84,786 8012 Education Protection Account 129,470 129,470 (82,379)176,561 632,285 (455,724)8019 State Aid - Prior Year 30,993 (30,993)8096 In Lieu of Property Taxes 101,167 202,333 134,889 134,889 134,889 134,889 134,889 268,302 134,151 134,151 134,151 150,993 1,799,694 1,465,846 333,848 86,875 188,042 488,178 291,264 291,264 420,734 291,264 134,889 529,955 249,481 249,481 134,151 166,539 3,522,117 3,559,207 (37,089) **Federal Revenue** 7,770 8181 Special Education - Entitlement 77,713 77,713 69,943 8290 Title I, Part A - Basic Low Income 14,854 44,563 59,417 58,842 575 8291 Title II, Part A - Teacher Quality 2,554 7,661 10.215 10,046 169 252,092 215,979 8296 Other Federal Revenue 2,500 24,978 2,500 222,114 36,113 8299 Prior Year Federal Revenue 6,712 12,444 (19,156)0 9,212 37,422 19,908 (19, 156)352,051 399,437 354,810 44,627 **Other State Revenue** 13,233 13,233 23,819 23,819 23,819 22,741 38,186 71,178 339.672 75,016 8311 State Special Education 23,819 23,819 23,819 38,186 264,656 8550 Mandated Cost 12,276 12,276 12,281 (5) 8560 State Lottery 29,144 22,496 29,006 80,646 81,779 (1,133)1,531 7 1,538 1,538 8598 Prior Year Revenue Other State Revenue 142,828 216,971 184,554 8599 74,143 32,417 14,764 13,233 23,826 97,962 23,819 36,095 52,963 23,819 22,741 60,682 38,186 243,012 651,103 544,809 106,295 **Other Local Revenue** 8660 Interest Revenue 142 177 86 448 117 99 328 104 118 333 333 333 2.618 3,404 (786)257 211 8689 Other Fees and Contracts 10 63,544 64,022 257 63,765 8699 School Fundraising 120 140 901 (1.161)142 177 343 117 450 328 104 333 333 66,640 3,662 62,979 578 64,563 (828)115,329 4,462,487 **Total Revenue** 101,781 201,452 512,347 399,016 315,200 457,279 381,977 158,812 617,259 329,244 288,001 761,602 4,639,298 176,811 Expenses **Certificated Salaries** 110,364 124,170 118,860 120,660 115,283 112,990 113,661 111,000 114,052 114,052 1,269,143 1,256,285 (12,858)1100 Teachers' Salaries 114,052 221 1170 Teachers' Substitute Hours 1,320 (1,320)1,675 807 1,591 1,591 1,591 7,475 14,318 6,843 2,454 3,454 1175 Teachers' Extra Duty/Stipends 5,914 2,597 2,454 2,454 2,454 3,954 3,954 5,000 5,000 5,000 44,693 51,057 6,364 1200 Pupil Support Salaries 21,336 23,947 23,757 23,443 22,953 23,976 24,931 24,025 28,983 28,983 28,983 275,316 300,475 25,159 1300 Administrators' Salaries 9,754 40,887 41,962 41,962 41,962 41,962 42,118 38,556 51,191 41,963 41,963 41,963 476,243 467,855 (8,389)15,668 175,184 192,534 188,354 187,200 182,874 182,538 182,777 190,978 191,588 191,588 191,588 2,072,870 2,089,989 17,119 **Classified Salaries** 2400 Clerical and Office Staff Salaries 16,965 22,912 41,635 32,714 29,002 36,198 32,798 31,457 31,707 32,242 32,242 32,242 372,116 371,694 (421)16,965 22,912 41,635 32,714 29,002 32,798 31,457 32,242 32,242 32,242 371,694 36,198 31,707 372,116 (421)**Benefits** 26,135 27,915 25,818 30,559 30,559 311,441 325,763 14,322 3101 STRS 2,651 27,435 28,124 27,915 27,880 25,891 30,559 3202 PERS 3,887 7,983 13,579 11,432 10,505 11,886 11,029 11,617 10,973 10,171 10,171 10,171 123,404 116,335 (7,069)1,017 2,107 2,843 3,049 3,003 33,584 31,483 3301 OASDI 3,763 3,093 3,260 3,191 2,753 2,753 2,753 (2,100)3311 Medicare 461 2,689 3,210 3,020 2,950 2,998 2,939 2,930 3,054 3,304 3,304 3,304 34,164 35,382 1,218 3401 Health and Welfare 33,669 21,016 28,299 22,948 25,610 25,856 27,396 20,871 19,133 25,575 25,575 25,575 301,523 313,159 11,636 8,849 (1,743)927 1,041 1,017 1,034 1,013 1,010 1,053 796 796 796 13,572 4,723 3501 State Unemployment 1,107 3601 Workers' Compensation 1,906 1,906 1,906 1,906 1,906 1,905 1,905 2,279 2,279 2,279 20,065 21,809 1,745 (2,018)1,906 41,848 64,062 71,355 72,745 74,820 73,222 67,659 64,940 75,438 75,438 75,438 833,029 857,503 24,474 76,064