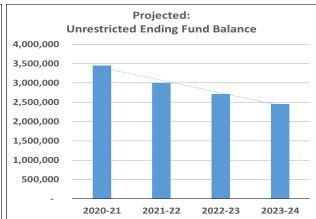

(MYP)

The District's Second Interim Report MYP, which includes its conversion charter, projects <u>unrestricted deficit spending</u> of -\$449,513, -\$289,318, and -\$254,829 in 2021-22, 2022-23, and 2023-24, with the State minimum reserve for economic uncertainty of 5% met in all years. Deficit spending is of concern to the County and the elimination of structural deficit spending is critical in order to maintain <u>required</u> reserve levels. Therefore, we urge the District to review and monitor revenues, expenditures, and fund balances of all funds.

The graphs below depict the gap between projected revenues and expenditures; and projected unrestricted ending fund balances. The District is currently projecting that the unrestricted ending fund balance will decline 29% by 2023-24.





#### **Collective Bargaining**

Based upon the Criteria and Standards, negotiations with all bargaining units in the 2021-22 fiscal year are not settled. Because these costs make up the largest portion of the district's budget, any salary and/or benefit increases could adversely impact the fiscal condition of the district. We caution the district to ensure that the costs of any proposed agreement be supported by ongoing revenues to avoid creating or exacerbating structural deficits. Before the district takes any <u>future</u> action on a proposed collective bargaining agreement, Government Code Section 3547.5 requires the district to certify financial projections reflecting the impact of any salary negotiations on the current or two subsequent years.

#### Charter Schools

As the authori