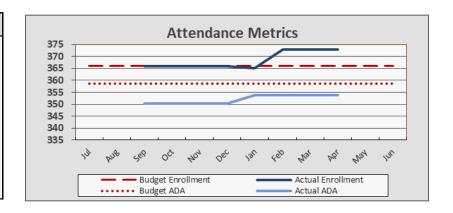

# Attendance Data and Metrics

#### **Attendance Metrics**

| Enrollment & Per Pupil Data |                 |               |          |  |  |  |  |  |  |  |
|-----------------------------|-----------------|---------------|----------|--|--|--|--|--|--|--|
|                             | <u>Forecast</u> | <u>Budget</u> |          |  |  |  |  |  |  |  |
| Average Enrollment          | 369             | 366           | 366      |  |  |  |  |  |  |  |
| ADA                         | 354             | 354           | 359      |  |  |  |  |  |  |  |
| Attendance Rate             | 96.0%           | 96.6%         | 98.0%    |  |  |  |  |  |  |  |
| Unduplicated %              | 42.5%           | 42.5%         | 41.3%    |  |  |  |  |  |  |  |
| Revenue per ADA             |                 | \$13,116      | \$12,441 |  |  |  |  |  |  |  |
| Expenses per ADA            |                 | \$13,270      | \$12,968 |  |  |  |  |  |  |  |

P-2 attendance increased to 353.71, down 5 compared to budget. LCFF is calculated at \$9,958 per ADA.