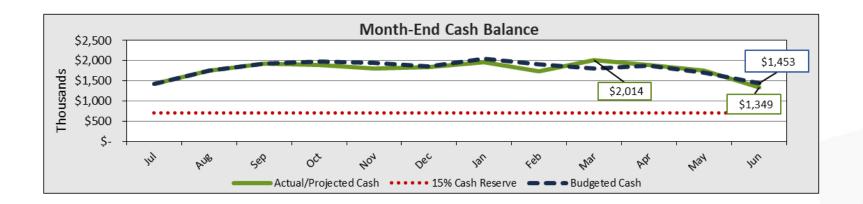

# Cash Balance

| 4       |          |                                                                                                                                                                                                                                                                                                                                                                                                                                                                                                                                                                                                                                                                                                                                                                                                                                                                                     |                                            |                       |                       |                                                                      |
|---------|----------|-------------------------------------------------------------------------------------------------------------------------------------------------------------------------------------------------------------------------------------------------------------------------------------------------------------------------------------------------------------------------------------------------------------------------------------------------------------------------------------------------------------------------------------------------------------------------------------------------------------------------------------------------------------------------------------------------------------------------------------------------------------------------------------------------------------------------------------------------------------------------------------|--------------------------------------------|-----------------------|-----------------------|----------------------------------------------------------------------|
| Area    | Due Date | Description                                                                                                                                                                                                                                                                                                                                                                                                                                                                                                                                                                                                                                                                                                                                                                                                                                                                         | Completed By                               | Board Must<br>Approve | Signature<br>Required | Additional Information                                               |
| FINANCE | Apr-01   | Audit Firm Selection - In accordance with Education Code (EC) Section 41020, the governing board of each school shall provide for an audit of the books and accounts of the school. In the event the governing board of a school has not provided for an audit, by selecting an audit firm, by April 1, the County Office of Education, having jurisdiction over the school, shall provide for the audit.                                                                                                                                                                                                                                                                                                                                                                                                                                                                           | PCS                                        | Yes                   | No                    | http://codes.findlaw.com/ca/education-code/edc-sect-41020-<br>2.html |
| FINANCE | Apr-01   | File a Form 700 - Statement of Economic Interests (SEI): The requirement is part of the Political Reform Act enacted in 1974, which was passed by California voters to promote integrity in state and local government by helping agency decision makers avoid conflicts between their personal interests and official duties. Depending on your local authorizer's conflict of interest policies, certain charter school officers and employees may be required to file Statements of Economic Interest with a filing officer by the April 1 deadline.                                                                                                                                                                                                                                                                                                                             | PCS                                        | Yes                   | Yes                   | https://www.fppc.ca.gov/Form700.html                                 |
| FINANCE | Apr-08   | Consolidated Application corrections for FY2020-21 Title I Reduction - FY 2020-21 Title I, Part A allocations have been reduced by approximately 4.5%. The finalized reduced allocations have been loaded into CARS as of Wednesday, March 16, 2022 and are now reflected in forms from both the 2020-21 and the 2021-22 CARS Winter Release(s). The deadline to recertify all forms is April 8, 2022.                                                                                                                                                                                                                                                                                                                                                                                                                                                                              | Charter Impact                             | No                    | No                    | https://www.cde.ca.gov/fg/fo/r14/title1pa20allocrevltr.asp           |
| FINANCE | Apr-15   | Federal Stimulus Reporting - Local educational agencies (LEAs) are required to report to the California Department of Education (CDE) on funds received through the CARES Act, the CRRSA Act, and the ARP. (ESSER I, GEER, ESSER II, ESSER III). LEAs are required to report status of funds for the period January 1, 2022- March 31, 2022.                                                                                                                                                                                                                                                                                                                                                                                                                                                                                                                                        | Charter Impact with PCS support            | No                    | No                    | https://www.cde.ca.gov/fg/cr/reporting.asp                           |
| FINANCE | Apr-30   | Federal Cash Management - Period 4 - The Title I, Part A; Title II, Part D, Subpart 2; Title II, Part A; Title III LEP; Title III Immigrant; and Title IV programs under the Elementary and Secondary Education Act of 1965 (ESEA), as amended by the ESSA, will utilize the Federal Cash Management program. Charter schools that are awarded a grant under any of these programs must submit the CMDC report for a particular quarter in order to receive an apportionment for that quarter; CDE will apportion funds to LEAs whose cash balance is below a certain threshold.                                                                                                                                                                                                                                                                                                    | Charter Impact                             | No                    | No                    | https://www.cde.ca.gov/fg/aa/cm/                                     |
| DATA    | May-09   | CALPADS End-of-Year 1, 2, 3 and 4 - The data submission window opens on May 9, 2022 and closes on July 29, 2022. End-of-Year data includes: Course completion, program eligibility/participation, homeless students, student discipline, cumulative enrollment, student absence, postsecondary, RFEP count, work-based learning indicator, CTE, postsecondary outcomes for Students with Disabilities and SpED.                                                                                                                                                                                                                                                                                                                                                                                                                                                                     | PCS                                        | No                    | No                    | https://www.cde.ca.gov/ds/sp/cl/                                     |
| FINANCE | May-16   | Extended Due Date - Form 990 - The IRS Form 990 is the annual information return filed by most non-profit charter schools. The form should be reviewed and accepted by the Board prior to filing.                                                                                                                                                                                                                                                                                                                                                                                                                                                                                                                                                                                                                                                                                   | Auditors with<br>Charter Impact<br>support | Yes                   | No                    | http://www.publiccounsel.org/useful materials?id=0025                |
| FINANCE | May-27   | Submit Charter Schools Annual Information Survey - The Charter Schools Annual Information Survey has 5 sections: location and school contact information, authorizing agency, site, curriculum and governance information, facilities, retirement and services information, and funding. The funding selection impacts how your school receives revenue payments. All charter schools must be either directly or locally funded. For example: LCFF apportionment funds for a locally funded charter school flow through its local chartering authority whereas funds for a direct funded charter school may flow directly to the county treasurer and then to the charter school. However, the funding type decision may impact the amount of other state and federal funds that a charter school receives, outside the LCFF. This decision may be reconsidered on an annual basis. |                                            | No                    | Yes                   | https://www.cde.ca.gov/sp/ch/csinfosvy.asp                           |

#### Monthly Cash Flow/Forecast FY21-22

Revised 4/12/22

...

CHARTER IMPACT

| ADA = 353.71                         | Jul-21    | Aug-21    | Sep-21    | Oct-21    | Nov-21    | Dec-21    | Jan-22    | Feb-22    | Mar-22    | Apr-22    | May-22    | Jun-22    | Year-End  |
|--------------------------------------|-----------|-----------|-----------|-----------|-----------|-----------|-----------|-----------|-----------|-----------|-----------|-----------|-----------|
|                                      | _         |           |           |           |           |           |           |           |           | · ·       | '         |           | Accruals  |
| Cash Flow Adjustments                |           |           |           |           |           |           |           |           |           |           |           |           |           |
| Monthly Surplus (Deficit)            | (51,049)  | (170,905) | 93,974    | (13,566)  | (121,367) | 75,375    | (28,709)  | (233,079) | 222,423   | (102,444) | (145,428) | (341,200) | 761,602   |
| Cash flows from operating activities |           |           |           |           |           |           |           |           |           |           |           |           |           |
| Depreciation/Amortization            | 1,933     | 1,933     | 2,227     | 2,227     | 2,227     | 3,077     | 3,826     | 3,826     | 3,826     | 3,048     | 3,048     | 3,048     | -         |
| Public Funding Receivables           | 281,349   | 447,030   | 60,040    | 29,933    | -         | -         | 42,482    | (23,819)  | 23,819    | -         | -         | 83,263    | (761,602) |
| Grants and Contributions Rec.        | (94)      | -         | -         | -         | -         | -         | -         | -         | -         | -         | -         | -         | -         |
| Prepaid Expenses                     | (25,006)  | 5,539     | (4,151)   | 1,040     | 9,574     | (2,824)   | (4,776)   | 10,945    | (1,436)   | 2,068     | 2,068     | 2,068     | -         |
| Accounts Payable                     | (103,733) | -         | -         | (7,529)   | 16,667    | (16,667)  | 6,934     | 595       | 11,382    | (11,634)  | -         | -         | -         |
| Accrued Expenses                     | (14,233)  | 31,633    | 24,652    | (3,024)   | 5,416     | 6,670     | 6,556     | 13,077    | 21,024    | (12,504)  | 6,406     | (157,578) | -         |
| Deferred Revenue                     | -         | 16,385    | -         | (41,726)  | 2,115     | -         | 108,516   | -         | -         | -         | -         | -         | -         |
| Cash flows from investing activities |           |           |           |           |           |           |           |           |           |           |           |           |           |
| Purchases of Prop. And Equip.        | -         | -         | (10,000)  | -         | -         | (26,333)  | (22,478)  | -         | -         | -         | -         | -         | -         |
|                                      |           |           |           |           |           |           |           |           |           |           |           |           |           |
| Total Change in Cash                 | 89,167    | 331,614   | 166,742   | (32,645)  | (85,368)  | 39,298    | 112,350   | (228,455) | 281,038   | (121,465) | (133,905) | (410,399) |           |
| Cash, Beginning of Month             | 1,340,618 | 1,429,785 | 1,761,399 | 1,928,141 | 1,895,496 | 1,810,128 | 1,849,426 | 1,961,776 | 1,733,321 | 2,014,359 | 1,892,894 | 1,758,989 |           |
| cush, beginning of Worth             | 1,540,010 | 1,423,703 | 1,701,333 | 1,320,141 | 1,000,400 | 1,010,120 | 1,043,420 | 1,501,770 | 1,733,321 | 2,014,333 | 1,032,034 | 1,730,303 |           |
| Cash, End of Month                   | 1,429,785 | 1,761,399 | 1,928,141 | 1,895,496 | 1,810,128 | 1,849,426 | 1,961,776 | 1,733,321 | 2,014,359 | 1,892,894 | 1,758,989 | 1,348,590 |           |