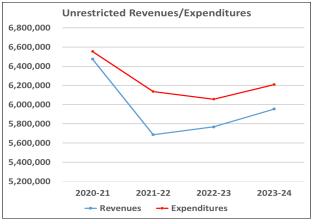

on (MYP)

The District's Second Interim Report MYP, which includes its conversion charter, projects <u>unrestricted deficit spending</u> of -\$449,513, -\$289,318, and -\$254,829 in 2021-22, 2022-23, and 2023-24, with the State minimum reserve for economic uncertainty of 5% met in all years. Deficit spending is of concern to the County and the elimination of structural deficit spending is critical in order to maintain <u>required</u> reserve levels. Therefore, we urge the District to review and monitor revenues, expenditures, and fund balances of all funds.

The graphs below depict the gap between projected revenues and expenditures; and projected unrestricted ending fund balances. The District is currently projecting that the unrestricted ending fund balance will decline 29% by 2023-24.





#### **Collective Bargaining**

Based upon the Criteria and Standards, negotiations with all bargaining units in the 2021-22 fiscal year are not settled. Because these costs make up the largest portion of the district's budget, any salary and/or benefit increases could adversely impact the fiscal condition of the district. We caution the district to ensure that the costs of any proposed agreement be supported by ongoing revenues to avoid creating or exacerbating structural deficits. Before the district takes any <u>future</u> action on a proposed collective bargaining agreement, Government Code Section 3547.5 requires the district to certify financial projections reflecting the impact of any salary negotiations on the current or two subsequent years.

#### Charter Schools

As the autho